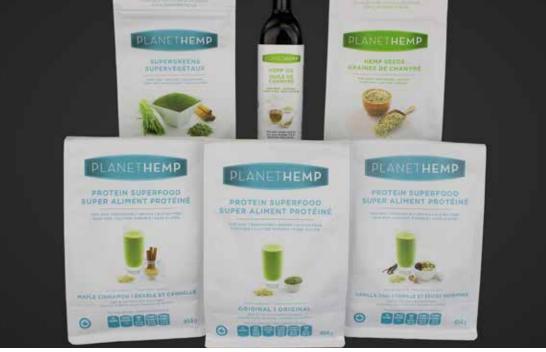

## **Planet Hemp Retail Products**

Hempco Canada has launched a new range of hemp oil, seeds, superfoods, supergreens and snacks under its first consumer retail brand called Planet Hemp. The new range includes:

- Planet Hemp's Protein Superfood is boosted with alfalfa and is available in three flavour varieties; Original, Maple Cinnamon, and Vanilla Chai. Case size is 12; Unit size is 454g.
- Shelled Hemp Seed. This shelled hemp seed is certified organic and processed at a 'state-of-the-art' processing facility. Case size is 12; Unit size is 454g.
- Planet Hemp's Hemp Oil is cold pressed and filtered, ensuring no additives contaminate
  the product or goodness is depleted from the hemp seed itself. Case size is 12; Unit size is
  250ml or 500 ml.
- Supergreens. Packed full of hemp, spirulina, barley grass, wheatgrass, alfalfa, chlorella, and cinnamon. Case size is 12: Unit size is 300q.